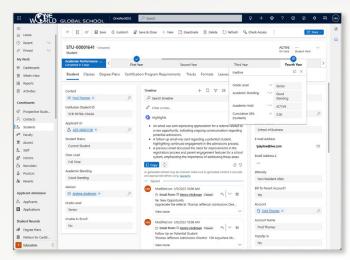

#### **Student Information**

Turn prospective students into active applicants with all background and relevant information within the one database. Use Microsoft Power Automate workflows to auto create follow up activities including interviews, email notifications, transcript reviews and required responses.

#### **Student Record Management**

Store, oversee and manage all aspects of student information maintained including academic, disciplinary, administrative, degree, course, and class attendance and grades.