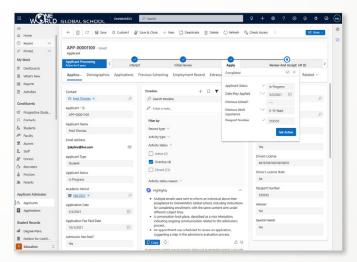

### **Application and Enrollment Processing**

Provide prospects with an easy-to-use guide for the admissions process, including admissions forms, application submission and follow up activities. Set up and manage applicant checklist items with automated follow up and personalized notes.

Manage applicant and admissions enrollment processes using Copilot AI to summarize activities and create automated follow up emails.