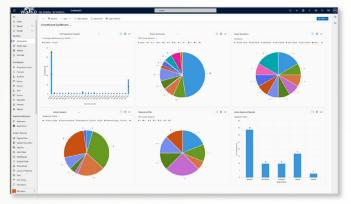

#### **Reporting Tools**

Use PowerBI Reports and SQL Reporting Service to generate reports and export report information and institution metrics.

#### **Business Intelligence**

Intelligent Built-in and PowerBI visually pleasing dashboards to surface critical institution metrics with powerful drilldown capabilities to the underlying records. Use Microsoft PowerBI and CoPilot AI analytics to identify students in trouble, increase retention rates, and drive predictive preventative measures.